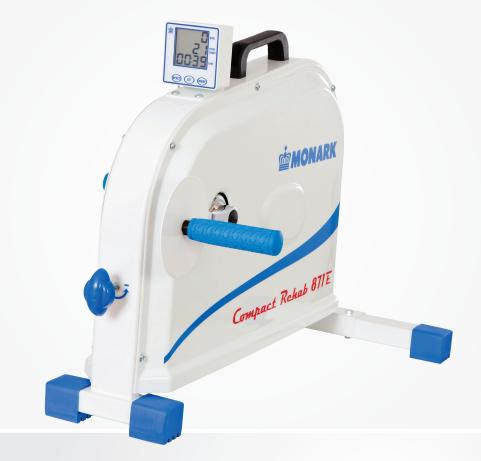

# MONARK 871E

### MAIN FEATURES

- Arm and leg ergometer
- Compact size

#### THE BASICS

- Good cycle feeling
- User friendly display
- Can be used from wheelchair
- No power adapter needed
- Pedales and handles included

Medical Device class IIa

## Specifications MONARK 871E

| Certifications           | FU directive                                               |
|--------------------------|------------------------------------------------------------|
|                          | 93/42/EU class lla                                         |
| Frame                    |                                                            |
| Туре                     | Arm ergometer                                              |
| Handlebar                | n/a                                                        |
| Stem                     | n/a                                                        |
| Seatpost                 | n/a                                                        |
| Saddle                   | n/a                                                        |
| BB                       | 68/115 mm                                                  |
| Crank                    | Steel, 152 mm                                              |
| Pedals                   | 9/16", handles                                             |
| RESISTANCE               |                                                            |
| System                   | Monark Basic                                               |
| Flywheel                 | 12 kg                                                      |
| DISPLAY                  |                                                            |
| RPM                      | Yes                                                        |
| HR                       | n/a                                                        |
| Time                     | Yes                                                        |
| Speed                    | n/a                                                        |
| Distance                 | n/a                                                        |
| Watt                     | n/a                                                        |
| Connectivity             |                                                            |
| RS232                    | n/a                                                        |
| Usb                      | n/a                                                        |
| WEIGHT &<br>MEASUREMENTS |                                                            |
| Max user weight          | n/a                                                        |
|                          |                                                            |
| Lenght (mm)              | 600 mm                                                     |
| Width (mm)               | 180 mm at front support leg, 750 mm<br>at rear support leg |
| Height (mm)              | 530 mm                                                     |
| Weight (kg)              | Ergometer 25 kg                                            |
| POWER<br>REQUIREMENTS    | Batteries in the display                                   |