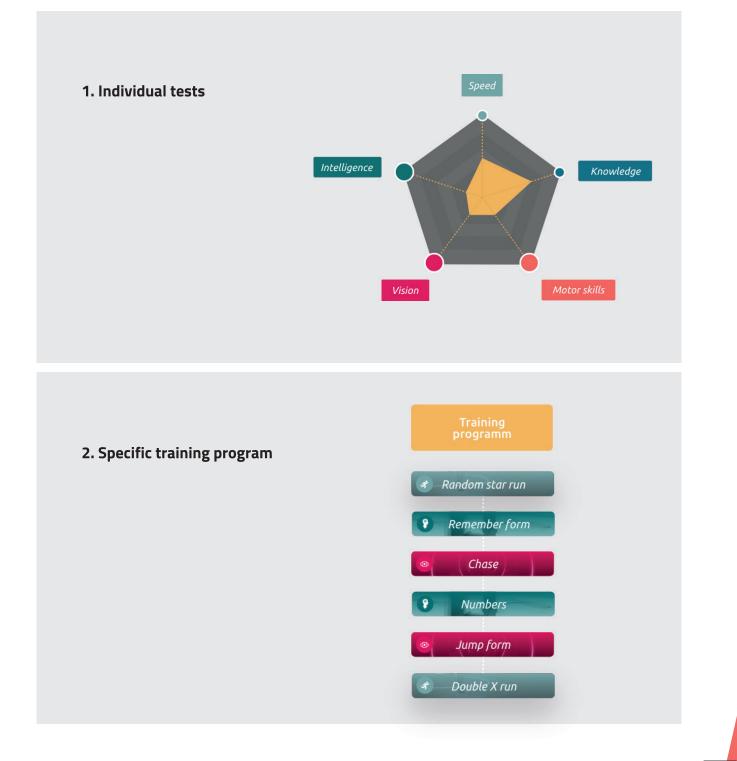

are sprayed
- **Sports floor on ground level:** The elements are integrated and embedded in the sports floor in advance.
- Sports floor placed on top: The entire area is supplied as a sports floor with integrated elements. (Height 7mm).



#### = SKILLCOURT®

#### HARDWARE FOR: EVERY SURFACE. EVERY SIZE. EVERY ONE.



#### AREA 3X3

Space requirements including area / tower: 300 x 400 cm. Total recommended area: 415 x 330 cm (dashed line)



#### AREA 4X4

Space requirement including area / tower: 400 x 500 cm. Total recommended area: 415 x 530 cm (dashed line)



#### AREA 5X5

Space requirement including area / tower: 500 x 600 cm. Total recommended area: 515 x 630 cm (dashed line)





## HOLISTIC STRUCTURE: **AREA OF APPLICATIONS.**





## SOFTWARE FOR: **ATHLETES. PATIENTS. KIDS.**





#### DESIGN: GAME EXPAMPLES





# CONTACT

#### = SKILLCOURT°

#### **MOVEMENT CONCEPTS GMBH & CO. KG**

FLORIDASTRASSE 3 D-97424 SCHWEINFURT

+49 9721 2923840 kontakt@movement-concepts.com www.skillcourt.training