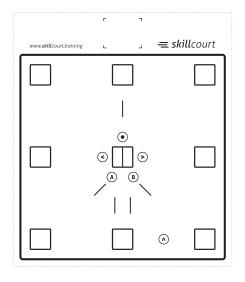

as such as parquet, PVC, sports flooring, artificial turf, indoor flooring or ice.

#### Marking options:

- Foiling: The floor will becovered with approved floor foils.
- **Spraying:** The elements on the ground (artificial turf) are sprayed
- **Sports floor on ground level:** The elements are integrated and embedded in the sports floor in advance.
- Sports floor placed on top: The entire area is supplied as a sports floor with integrated elements. (Height 7mm).



#### = SKILLCOURT®

#### HARDWARE FOR: EVERY SURFACE. EVERY SIZE. EVERY ONE.



#### AREA 3X3

Space requirements including area / tower: 300 x 400 cm. Total recommended area: 415 x 330 cm (dashed line)



#### AREA 4X4

Space requirement including area / tower: 400 x 500 cm. Total recommended area: 415 x 530 cm (dashed line)



#### AREA 5X5

Space requirement including area / tower: 500 x 600 cm. Total recommended area: 515 x 630 cm (dashed line)





## HOLISTIC STRUCTURE: **AREA OF APPLICATIONS.**





## SOFTWARE FOR: **ATHLETES. PATIENTS. KIDS.**





#### DESIGN: GAME EXPAMPLES





# CONTACT

#### = SKILLCOURT°

#### **MOVEMENT CONCEPTS GMBH & CO. KG**

FLORIDASTRASSE 3 D-97424 SCHWEINFURT

+49 9721 2923840 kontakt@movement-concepts.com www.skillcourt.training