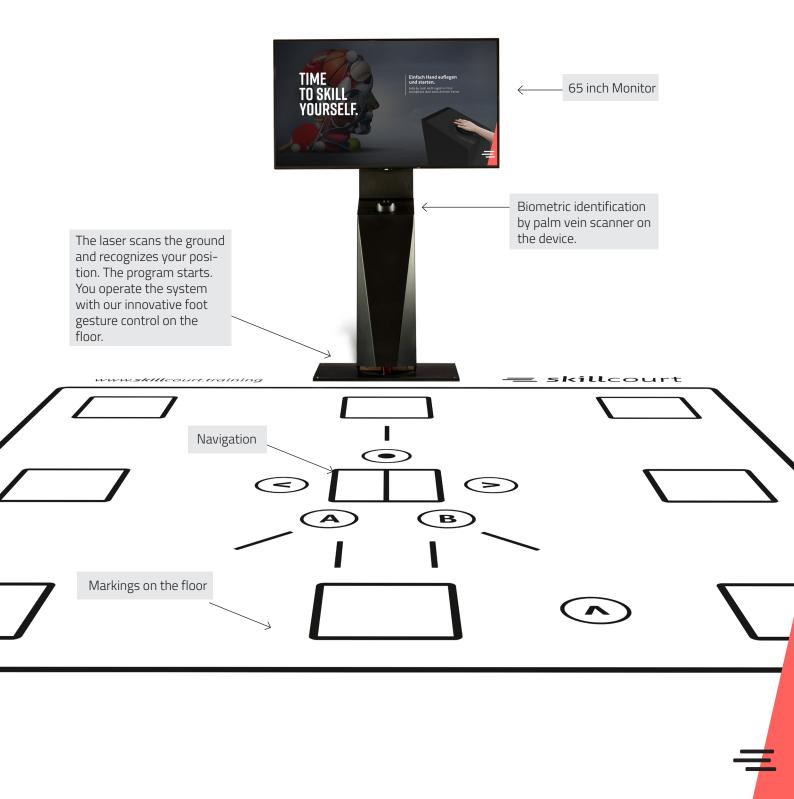

#### Almost every floor can be covered by the skillcourt.

The built-in laser captures the area 1-2 cm above the floor and triggers the trigger elements. This makes it possible to digitalize existing areas such as parquet, PVC, sports flooring, artificial turf, indoor flooring or ice.

#### Marking options:

- Foiling: The floor will becovered with approved floor foils.
- **Spraying:** The elements on the ground (artificial turf) are sprayed
- **Sports floor on ground level:** The elements are integrated and embedded in the sports floor in advance.
- Sports floor placed on top: The entire area is supplied as a sports floor with integrated elements. (Height 7mm).