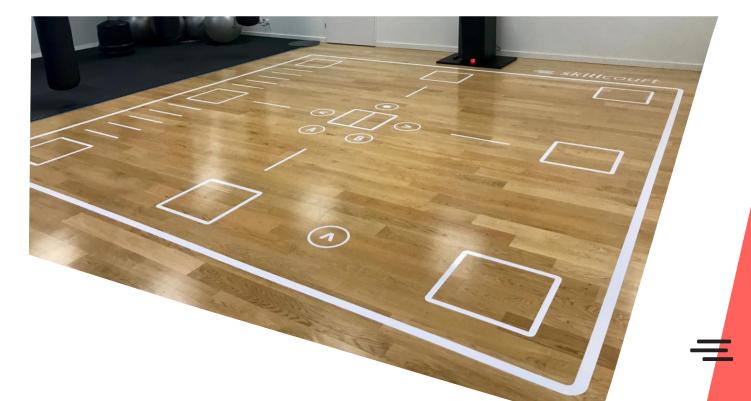

#### Almost every floor can be covered by the skillcourt.

The built-in laser captures the area 1-2 cm above the floor and triggers the trigger elements. This makes it possible to digitalize existing areas such as parquet, PVC, sports flooring, artificial turf, indoor flooring or ice.

#### Marking options:

- Foiling: The floor will becovered with approved floor foils.
- **Spraying:** The elements on the ground (artificial turf) are sprayed
- **Sports floor on ground level:** The elements are integrated and embedded in the sports floor in advance.
- Sports floor placed on top: The entire area is supplied as a sports floor with integrated elements. (Height 7mm).