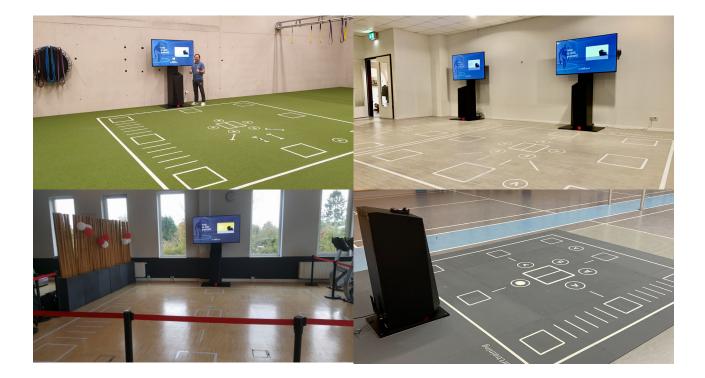

#### Almost every floor can be covered by the skillcourt.

The built-in laser captures the area 1-2 cm above the floor and triggers the trigger elements. This makes it possible to digitalize existing areas such as parquet, PVC, sports flooring, artificial turf, indoor flooring or ice.

#### Marking options:

- Foiling: The floor will becovered with approved floor foils.
- **Spraying:** The elements on the ground (artificial turf) are sprayed
- **Sports floor on ground level:** The elements are integrated and embedded in the sports floor in advance.
- Sports floor placed on top: The entire area is supplied as a sports floor with integrated elements. (Height 7mm).