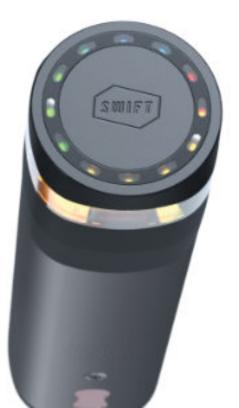

## Timing gates re-imagined for uncompromising quality, ease-of-use & accuracy

We have called upon 25 years experience to design a world class dual-beam timing system that delivers value for money without compromising on the features you want.

DUO<sup>™</sup> brings to you the **most accurate** and **hassle-free** testing and training experience ever.

- Wifi connection directly to gates, no hubs, links or routers to keep track of
  - Dual beam gates for higher accuracy
- 냁 Laser Alignment pointer for fast setup
- X Drag and Drop test designer
- (•) Wireless charging
- 8 hour battery life
  - Split system Multi Zone testing
  - Swift reliability