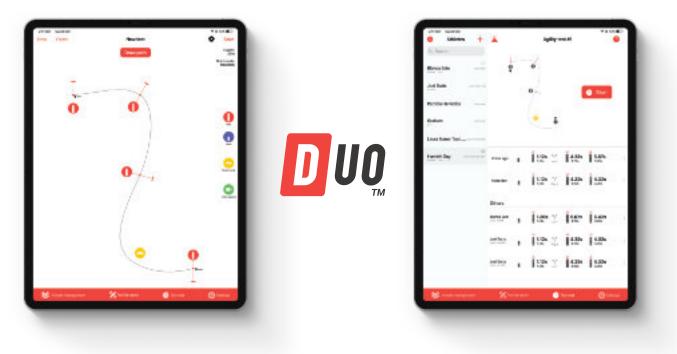

DUO<sup>™</sup> brings to you the **most accurate** and **hassle-free** testing and training experience ever.

## Ideal for tests like:

- · 40 Yard Dash
- · 20 Yard Shuttle [5-10-5]
- · 3 Cone Drill
- · 60 Yard Shuttle
- · Reactive Agility COD
- · 3/4 Court Sprint
- · Lane Agility Drill
- · 5-10-5 Shuttle
- · YO-YO Test
- · 30 Yard Dash

## SWIFT LABS

For organisations wanting more in-depth reporting, management, alerts & analysis of data Athlete management

 Athlete creation
 Athlete sharing
 Squad creation

 Coach management

 Squad sharing