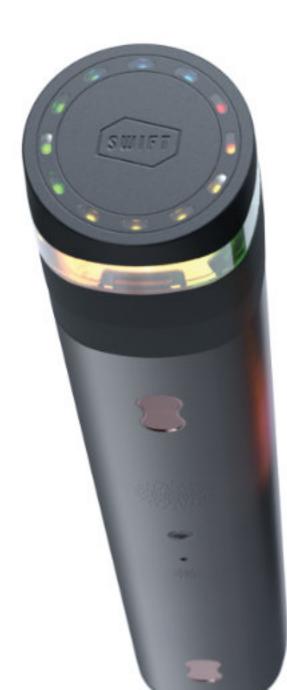

## Timing gates re-imagined for uncompromising quality, ease-of-use & accuracy

We have called upon 25 years experience to design a world class dual-beam timing system that delivers value for money without compromising on the features you want.

DUO<sup>™</sup> brings to you the **most accurate** and **hassle-free** testing and training experience ever.

- Wifi connection directly to gates, no hubs, links or routers to keep track of
  - Dual beam gates for higher accuracy
- 냁 Laser Alignment pointer for fast setup
- X Drag and Drop test designer
- (•) Wireless charging
- 8 hour battery life
  - Split system Multi Zone testing
  - Swift reliability