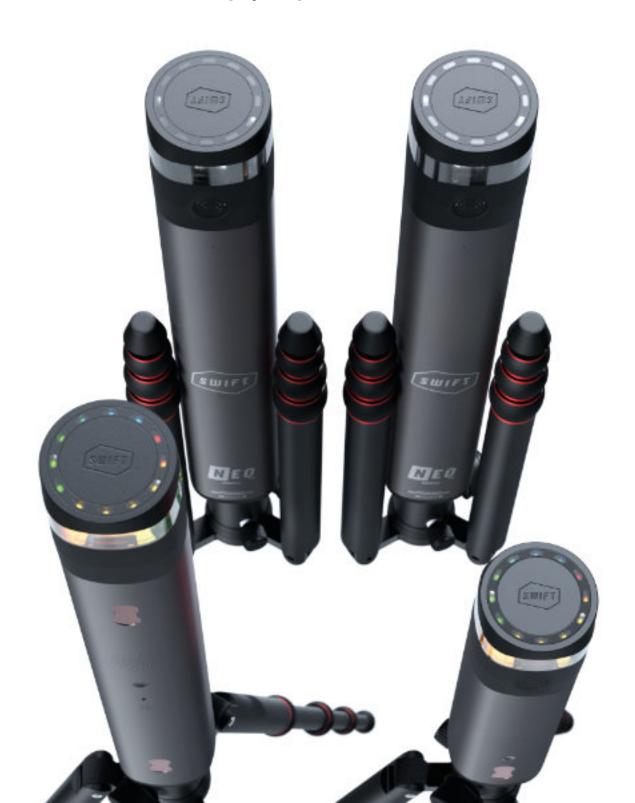

## Built for professionals Fast setup and advanced ultrasonic metrics

NEO, with its intregrated tripods, in case charging and advanced utrasonic features delivers accuracy and ease of use, that has been previously unheard of

- · First Movement starting
- · Setup gates without a tape measure\*
- · Depth of turn measurement
- · Change of direction & decision drills

- · Programmable gate actions
- · Endrance tests, YOYO, BEEP etc
- · RAST Repeat Sprint Tests
- · Custom drill designer
- Wifi connection directly to gates, no hubs, links or routers.
- Laser Alignment pointer for fast setup
- (A) Ultrasonic sensors
- Advanced Swift Labs analytics ready
- Dual beam gates for higher accuracy

- ((•) Wireless charging
- 8 hour battery life
- 🔀 Drag and Drop test designer
- Split system Multi-zone testing
- swift reliability

\* for linear sprints

For organisations wanting more in-depth reporting, management, alerts & analysis of data