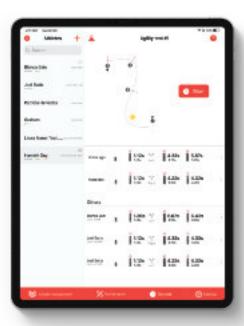

- · Athlete management
  - · Athlete creation
  - · Athlete sharing
  - · Squad creation
- · Coach management · Squad sharing
- · Reports