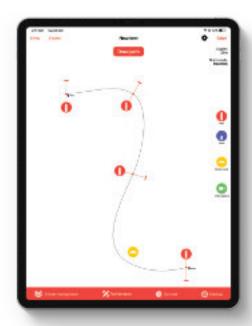

- · First Movement starting
- · Setup gates without a tape measure\*
- · Depth of turn measurement
- · Change of direction & decision drills

- · Programmable gate actions
- · Endrance tests, YOYO, BEEP etc
- · RAST Repeat Sprint Tests
- · Custom drill designer
- Wifi connection directly to gates, no hubs, links or routers.
- Laser Alignment pointer for fast setup
- (A) Ultrasonic sensors
- Advanced Swift Labs analytics ready
- Dual beam gates for higher accuracy