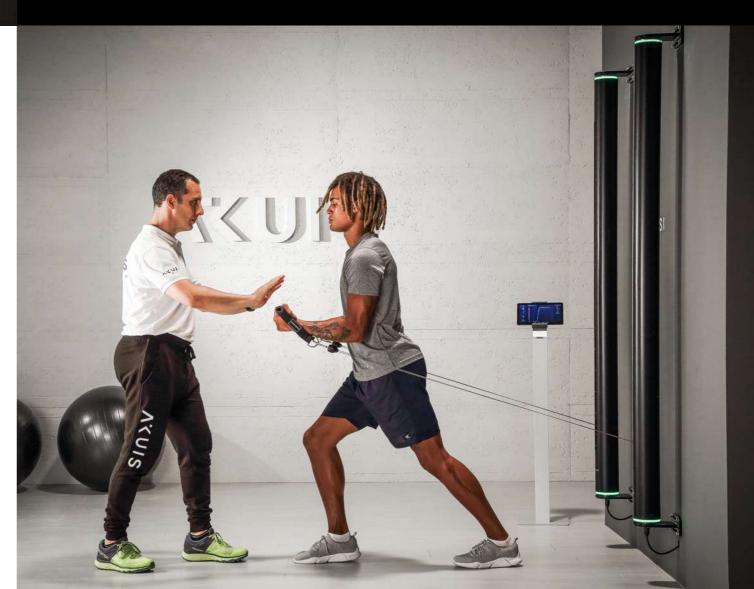

**FULL BODY** 

WORKOUT

WITH VISUAL DATA FEEDBACK

THE MECHANISM technically defined "Dynamic Vectoring System" allows to have a complete freedom of movement, reproducing the behavior of free weights, isotonic machines and much more, electronically adapting the device to any tipe of practice and for each training requirement.

This makes SINTESI as well as a Gym, also a valuable assistant able to recommend, track and stimulate the user, customizing the training experience.

**SINTESI** is an innovative device that provides a new way of doing physical activity both in sport and in rehabilitation. Its technology is based on the use of electric motors to generate a load that simulates the one of the most varied equipments used in gyms.