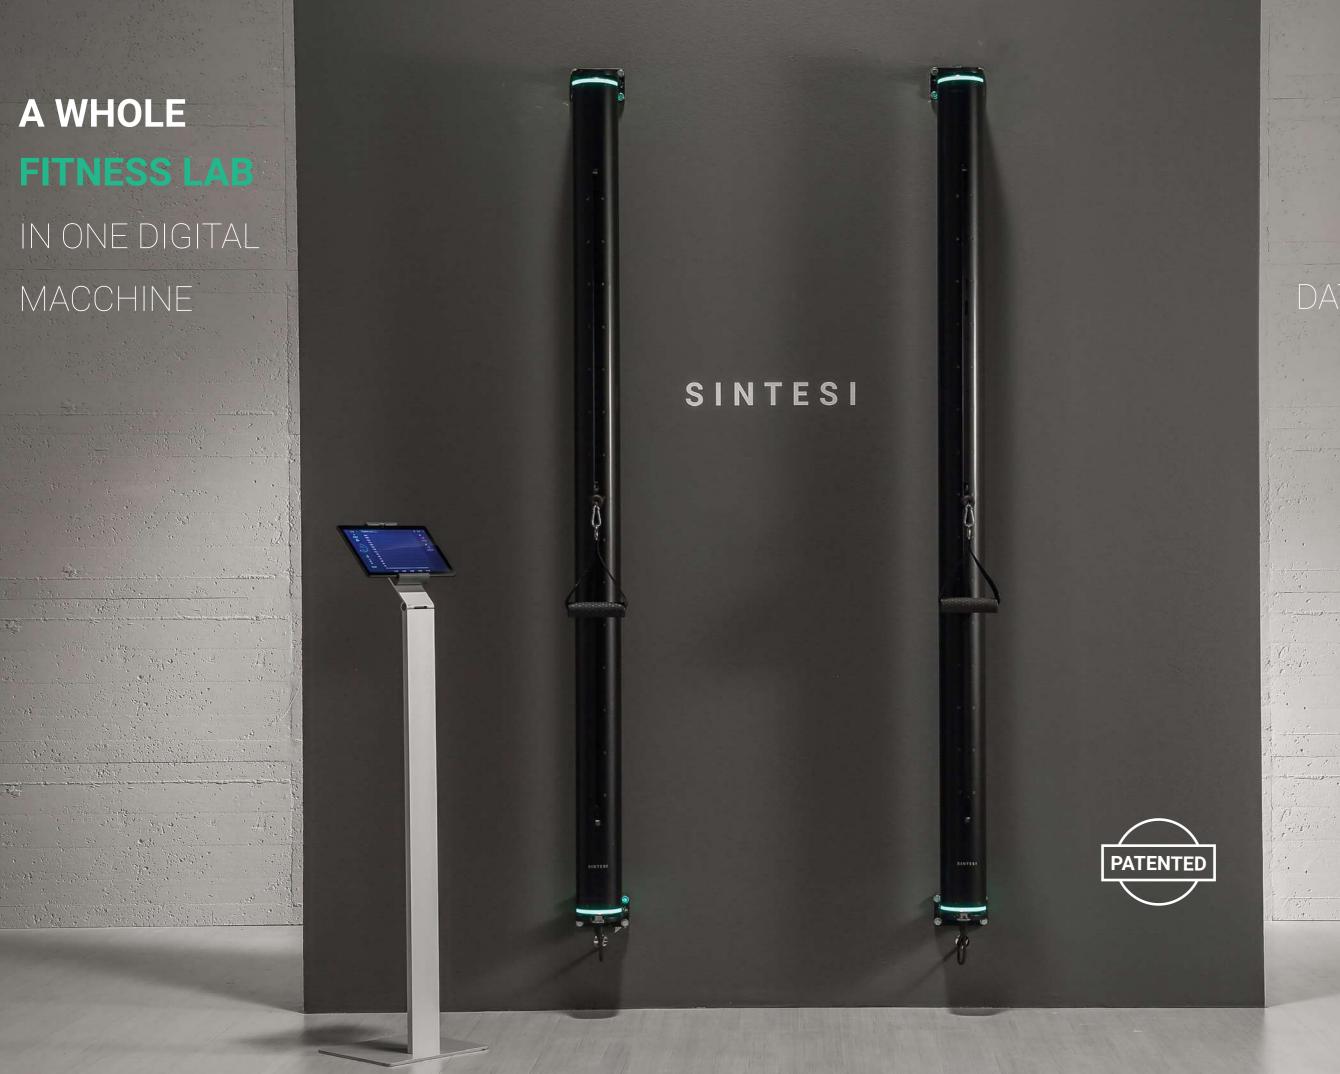

## THE NEW ERA OF **DIGITAL LOADS**

PERFORMANCE CONTROL WEIGHT REDUCED

**CONSUMPTION** 

#### **REDUCED SPACE**

A whole Gym in one Digital Machine with the most reduced space ever

**VERY FAST ROI** 

Return on Investment with just 3 sessions per week

## A VERY REDUCED SPACE REQUIRED

The two tubolar modules can be applied directly to a wall, thanks to the simple brackets provided with rapid attachment/ detachment. You can pre-install additional brackets in

other environments and use the same modules without limitations. This configuration allows to easily optimize the space.

A single module wights less than 9 kg and can generate a load up to 50 kg (for a total of 100 kg)