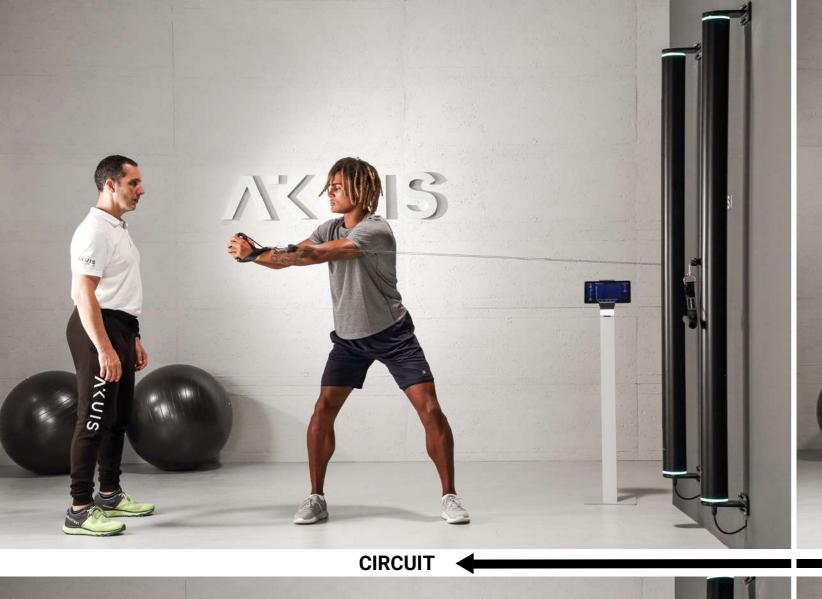

## ENGAGING AND HARMONIC WORKOUT

A complete training session, customized and monitorized with an unique device which provides harmonic, consistent and comparable data

**FULL BODY** 

WORKOUT

WITH VISUAL DATA FEEDBACK

THE MECHANISM technically defined "Dynamic Vectoring System" allows to have a complete freedom of movement, reproducing the behavior of free weights, isotonic machines and much more, electronically adapting the device to any tipe of practice and for each training requirement.

#### **SOME VERTICAL WORKOUT EXAMPLES**

Full-body thrusts

Standing Leg Abduction

Seated Neutral Grip Pulley Row

Lat machine