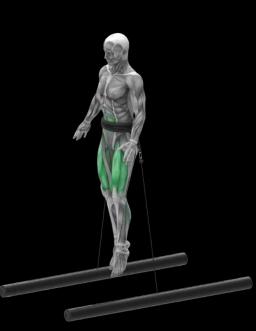

#### **SOME VERTICAL WORKOUT EXAMPLES**

Full-body thrusts

Standing Leg Abduction

Seated Neutral Grip Pulley Row

Lat machine

#### **SOME HORIZONTAL WORKOUT EXAMPLES**

**Lateral Rises** 

Chest Fly

**Biceps Curl** 

Lateral leg abduction

Leg Extension

Jump