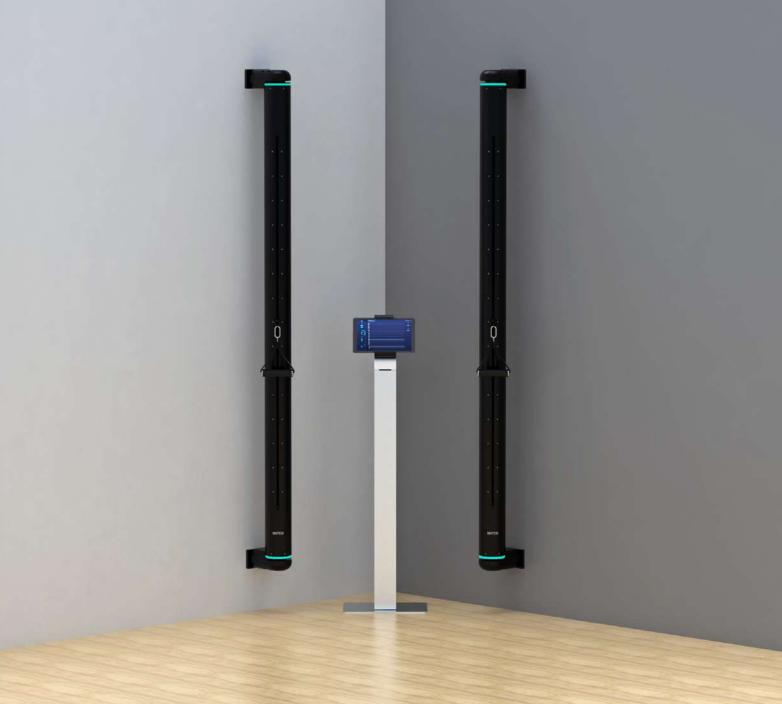

## DO YOU HAVE A CORNER?

## EXPLOIT IT WITH SINTESI

The modularity of SINTESI allows to cover different areas that are usually not exploited as corners or columns.

The tubes, being rotating, can adapt to different kinds of use.

With SINTESI you can workout in 2 square meters of space.