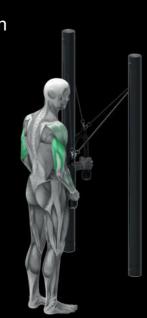

#### **SOME VERTICAL WORKOUT EXAMPLES**

Full-body thrusts

Standing Leg Abduction

Seated Neutral Grip Pulley Row

Lat machine