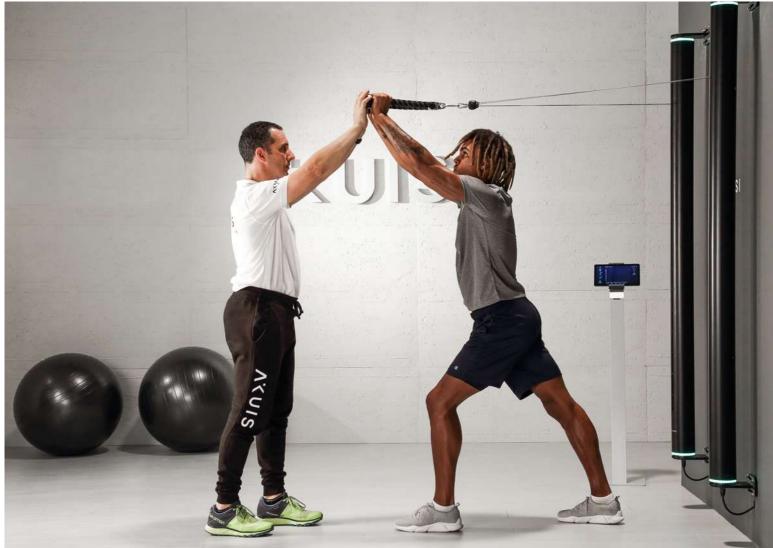

## ENGAGING AND HARMONIC WORKOUT

A complete training session, customized and monitorized with an unique device which provides harmonic, consistent and comparable data

**FULL BODY** 

WORKOUT

WITH VISUAL DATA FEEDBACK

THE MECHANISM technically defined "Dynamic Vectoring System" allows to have a complete freedom of movement, reproducing the behavior of free weights, isotonic machines and much more, electronically adapting the device to any tipe of practice and for each training requirement.

#### **SOME VERTICAL WORKOUT EXAMPLES**

Full-body thrusts

Standing Leg Abduction

Seated Neutral Grip Pulley Row

Lat machine