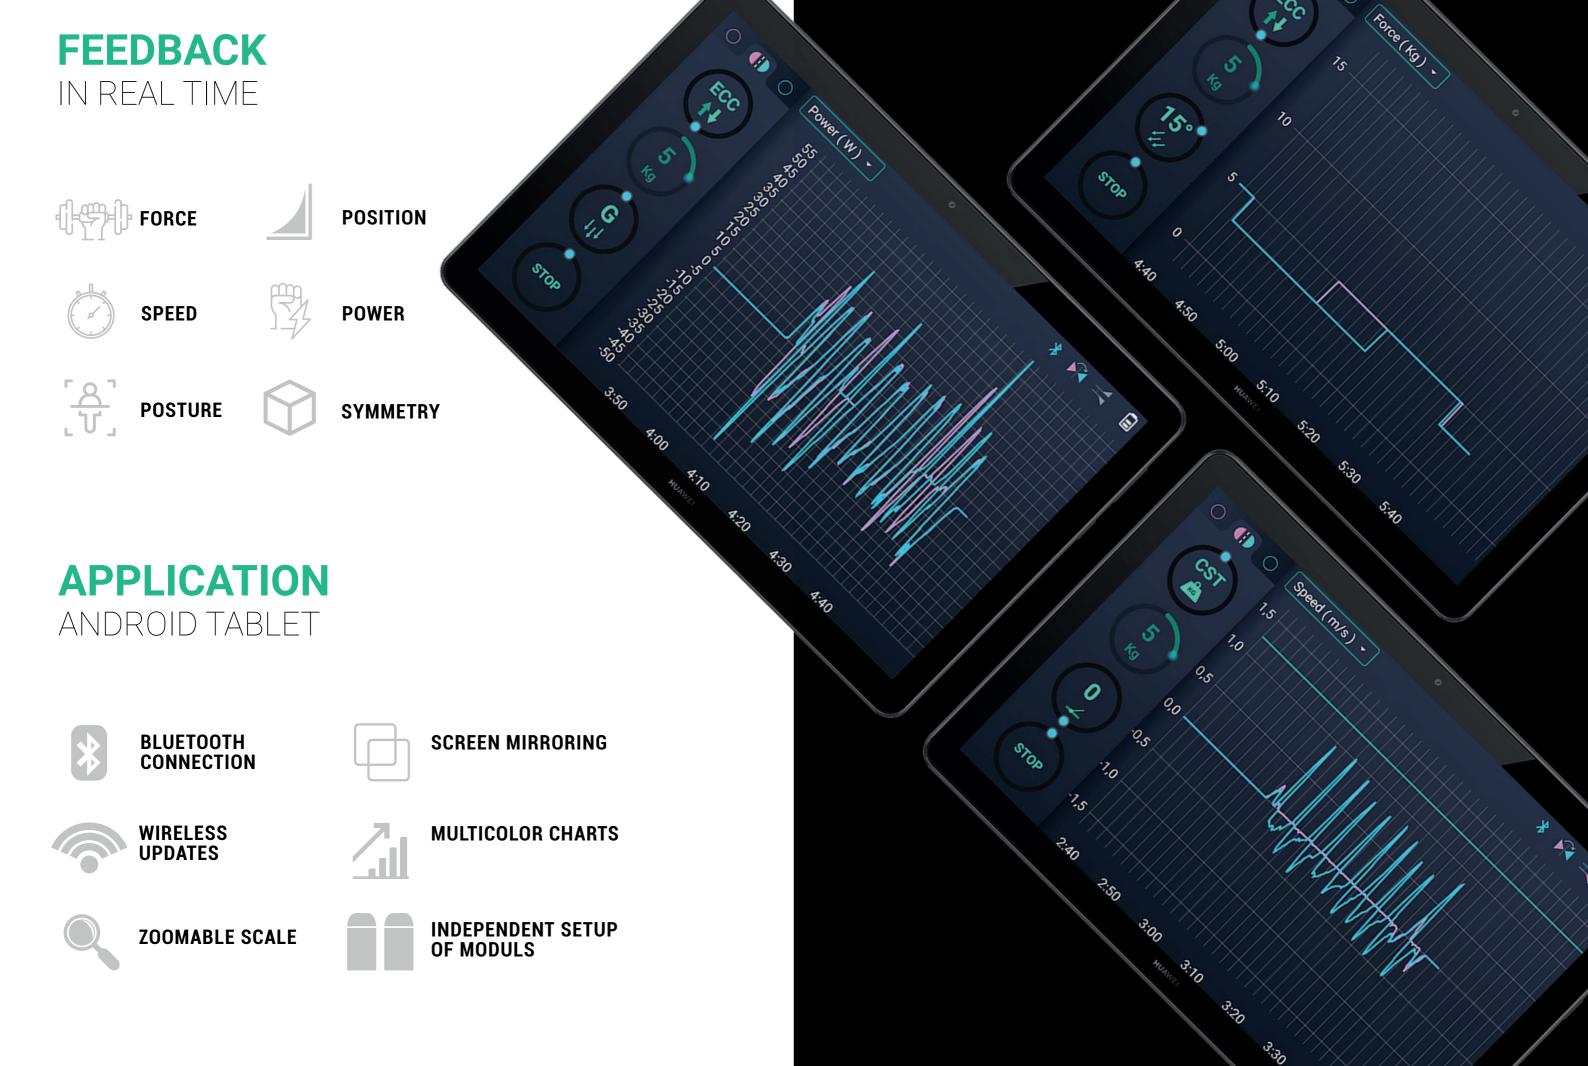

All working parameters are set by a simple tablet that is always connected to the machine and shows in real time relevant and objective data on training, with the ability to store and compare them, to allow the trainer to develope "workouts" always at their best.

## REGISTER AN MANAGE THE WORKOUT OF YOUR CUSTOMERS

The control interface of SINTESI allows you to create and manage a database of users, by setting personalized exercises.

For the users profiling, default programs and data export to Cloud, you need an account provided by AKUIS to access the services

# SYNCHRONIZE THE TRAINING DATA ON A CLOUD PLATFORM WITH A FUNCTIONALITY OF ADVANCED REPORTING

With the dedicated APP, you can save your workout data, with connection to a Cloud service. View and export the reports of each user from any browser (Desktop or Mobile).