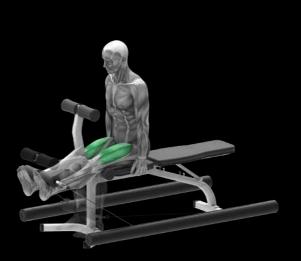

## IN HORIZONTAL A SOLID WORKBASE

Thanks to the platform accessory, it is possible to position the tubolar modules horizontally with the same rapid fastening/unfastening system. In this configuration it is possible to perform multiple exsercises in a reduced space (214 X 100 cm), both inside and outside of the platform

that has been specifically designed to ensure a solid stability on the ground and sized for a convenient use of any bench or step. It also allows a total accessibility even in cases of users with disabilities.

#### **SOME HORIZONTAL WORKOUT EXAMPLES**

**Lateral Rises** 

Chest Fly

**Biceps Curl** 

Lateral leg abduction

Leg Extension

Jump