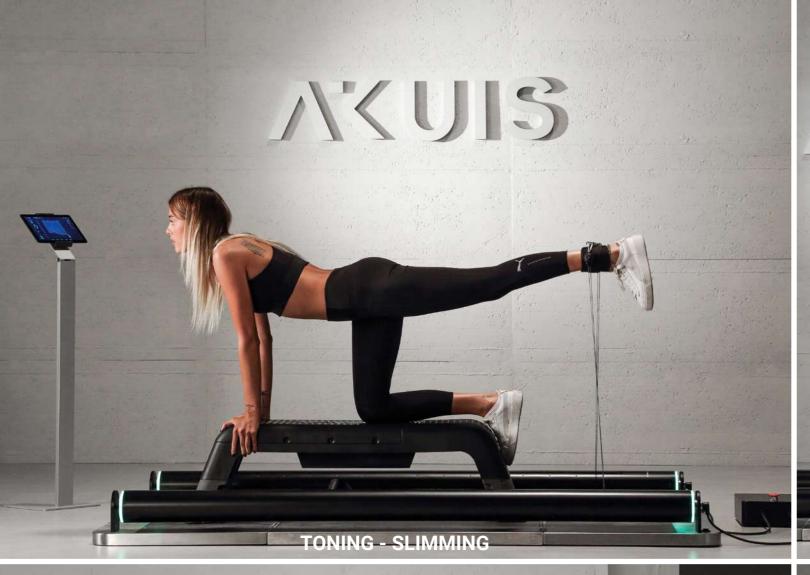

## IN HORIZONTAL A SOLID WORKBASE

Thanks to the platform accessory, it is possible to position the tubolar modules horizontally with the same rapid fastening/unfastening system. In this configuration it is possible to perform multiple exsercises in a reduced space (214 X 100 cm), both inside and outside of the platform

that has been specifically designed to ensure a solid stability on the ground and sized for a convenient use of any bench or step. It also allows a total accessibility even in cases of users with disabilities.

#### **SOME HORIZONTAL WORKOUT EXAMPLES**

**Lateral Rises** 

Chest Fly

**Biceps Curl** 

Lateral leg abduction

Leg Extension

Jump