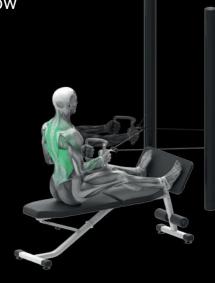

#### **SOME VERTICAL WORKOUT EXAMPLES**

Full-body thrusts

Standing Leg Abduction

Seated Neutral Grip Pulley Row

Lat machine