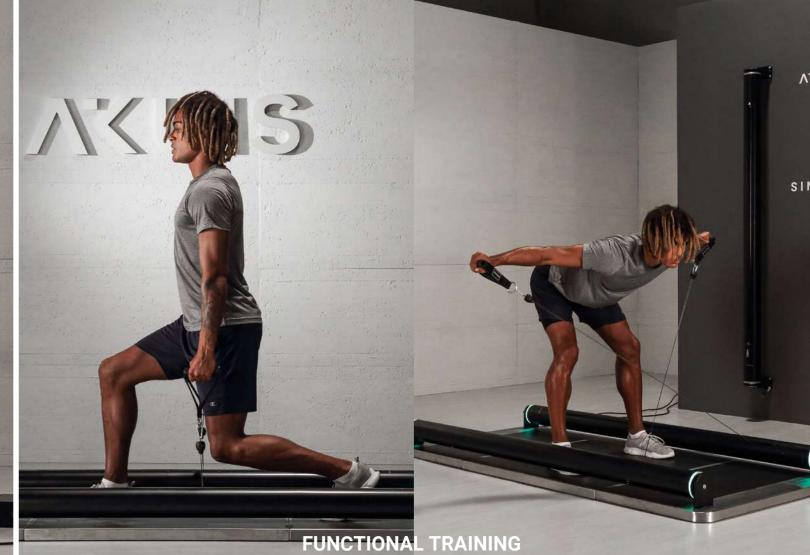

#### **SOME VERTICAL WORKOUT EXAMPLES**

Full-body thrusts

Standing Leg Abduction

Seated Neutral Grip Pulley Row

Lat machine

## IN HORIZONTAL A SOLID WORKBASE

Thanks to the platform accessory, it is possible to position the tubolar modules horizontally with the same rapid fastening/unfastening system. In this configuration it is possible to perform multiple exsercises in a reduced space (214 X 100 cm), both inside and outside of the platform

#### **SOME HORIZONTAL WORKOUT EXAMPLES**

**Lateral Rises** 

Chest Fly

**Biceps Curl** 

Lateral leg abduction

Leg Extension

Jump