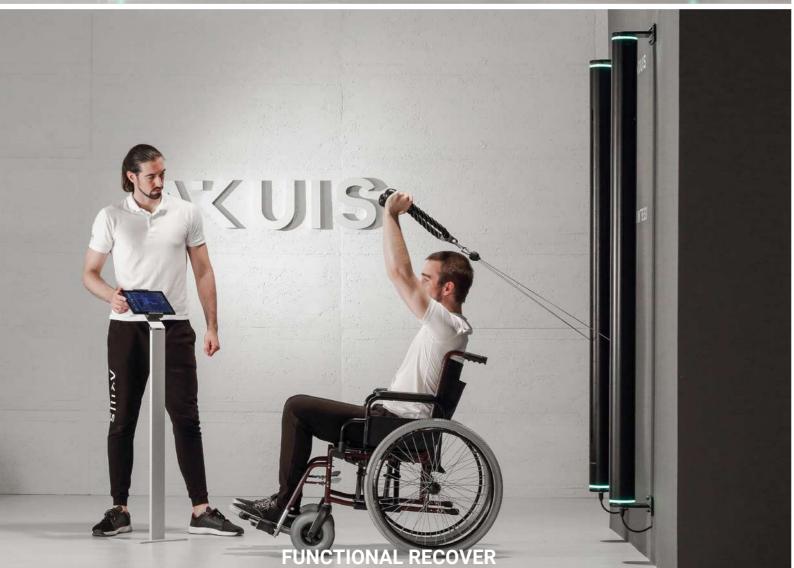

## **ACCESSIBLE TO EVERYBODY**

# PEOPLE WITH RESTRICTED MOBILITY CAN EASILY PRACTICE

The size of the platform (214 X 100 cm) allows people in wheelchairs to work out in full freedom and control.

#### ACCESSIBILITY

People in wheelchairs can practice very easily