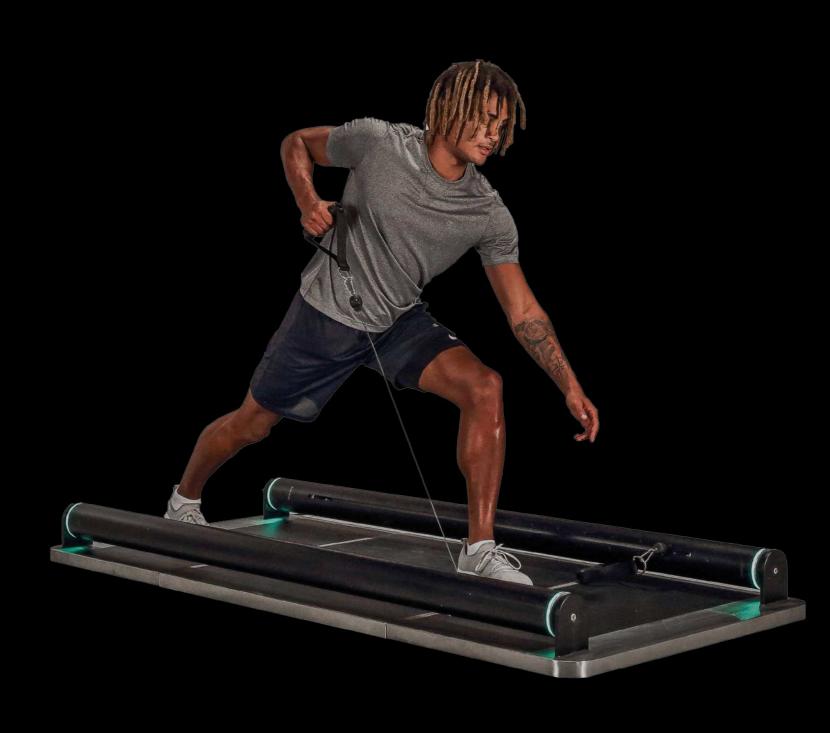

## IN HORIZONTAL A SOLID WORKBASE

Thanks to the platform accessory, it is possible to position the tubolar modules horizontally with the same rapid fastening/unfastening system. In this configuration it is possible to perform multiple exsercises in a reduced space (214 X 100 cm), both inside and outside of the platform

that has been specifically designed to ensure a solid stability on the ground and sized for a convenient use of any bench or step. It also allows a total accessibility even in cases of users with disabilities.

#### **SOME HORIZONTAL WORKOUT EXAMPLES**

**Lateral Rises** 

Chest Fly

**Biceps Curl** 

Lateral leg abduction

Leg Extension

Jump