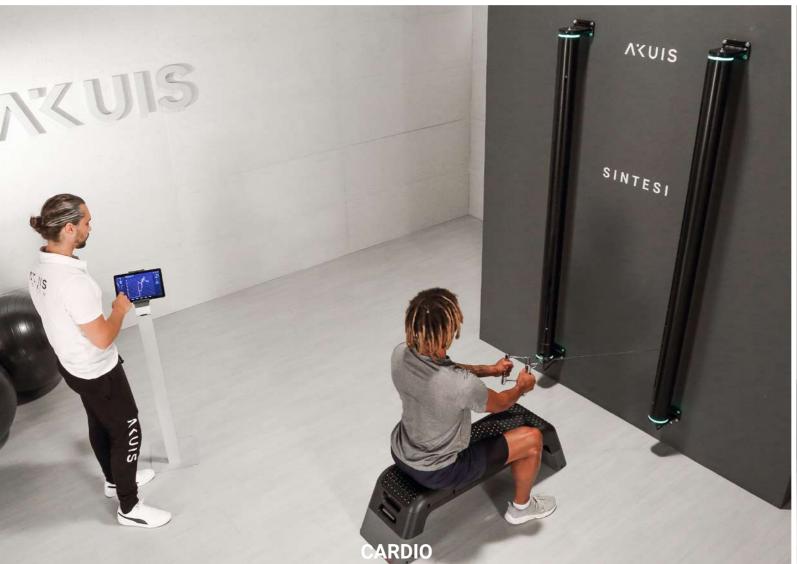

Seated Neutral Grip Pulley Row



Lat machine





## IN HORIZONTAL A SOLID WORKBASE

Thanks to the platform accessory, it is possible to position the tubolar modules horizontally with the same rapid fastening/unfastening system. In this configuration it is possible to perform multiple exsercises in a reduced space (214 X 100 cm), both inside and outside of the platform

that has been specifically designed to ensure a solid stability on the ground and sized for a convenient use of any bench or step. It also allows a total accessibility even in cases of users with disabilities.

#### **SOME HORIZONTAL WORKOUT EXAMPLES**

**Lateral Rises** 



Chest Fly



**Biceps Curl** 



Lateral leg abduction



Leg Extension



Jump



## A FITNESS LAB ALL-IN ONE

## WHAT YOU CAN DO WITH SINTESI





















TRAINING





## THE DIGITAL LOAD

#### A NEW KIND OF WORKOUT

Unlike traditional weights (dumbbels or isotonic machines), the electric motors technology allows to obtain a smooth and constant resistance which is not affected by torque and gravity. This greatly enhances the recruitment of muscle groups, during the movement, improving the result in less time.

In addition, the load can be varied in real time and deactivated at any time. In this way laborious handling operations of the fisical weights are eliminated, improving the professional operativness and reducing the risk of accidents.

### DYNAMIC VECTORING

#### FREEDOM OF MOVEMENT

Thanks to this patented technology, the load of exercise is always perpendicular to the ground or in other directions for any training re