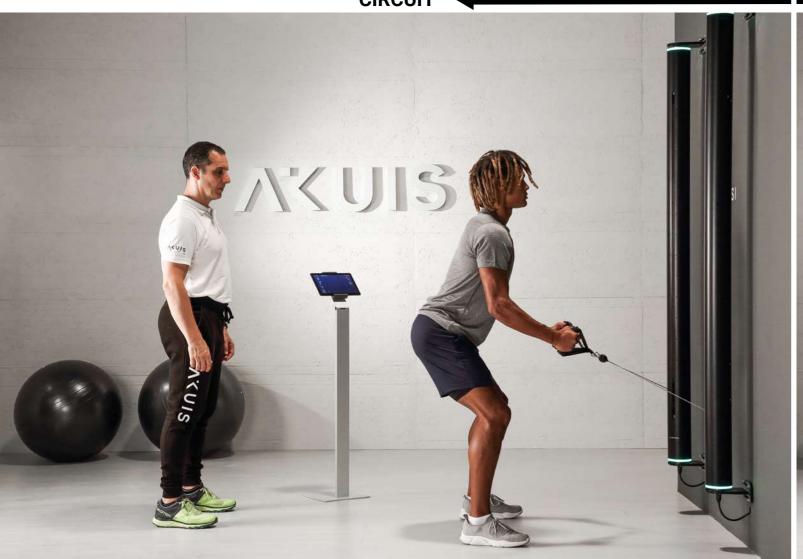

## ENGAGING AND HARMONIC WORKOUT

A complete training session, customized and monitorized with an unique device which provides harmonic, consistent and comparable data

**FULL BODY** 

WORKOUT

WITH VISUAL DATA FEEDBACK

THE MECHANISM technically defined "Dynamic Vectoring System" allows to have a complete freedom of movement, reproducing the behavior of free weights, isotonic machines and much more, electronically adapting the device to any tipe of practice and for each training requirement.

#### **SOME VERTICAL WORKOUT EXAMPLES**

Full-body thrusts

Standing Leg Abduction

Seated Neutral Grip Pulley Row

Lat machine