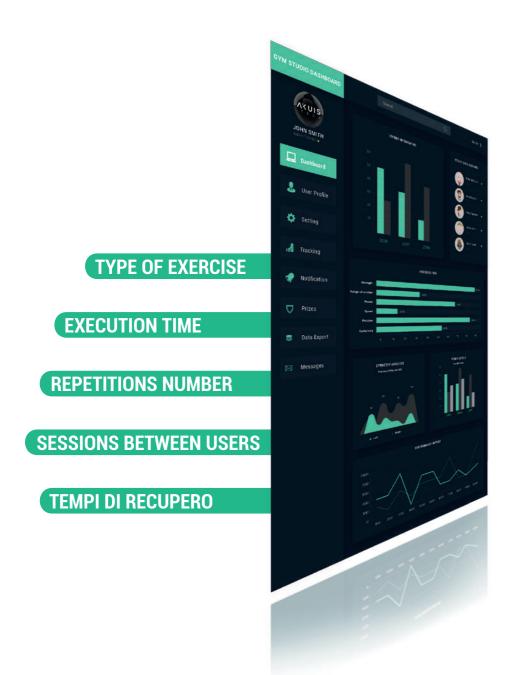

## REGISTER AN MANAGE THE WORKOUT OF YOUR CUSTOMERS

The control interface of SINTESI allows you to create and manage a database of users, by setting personalized exercises.

For the users profiling, default programs and data export to Cloud, you need an account provided by AKUIS to access the services

# SYNCHRONIZE THE TRAINING DATA ON A CLOUD PLATFORM WITH A FUNCTIONALITY OF ADVANCED REPORTING

With the dedicated APP, you can save your workout data, with connection to a Cloud service. View and export the reports of each user from any browser (Desktop or Mobile).