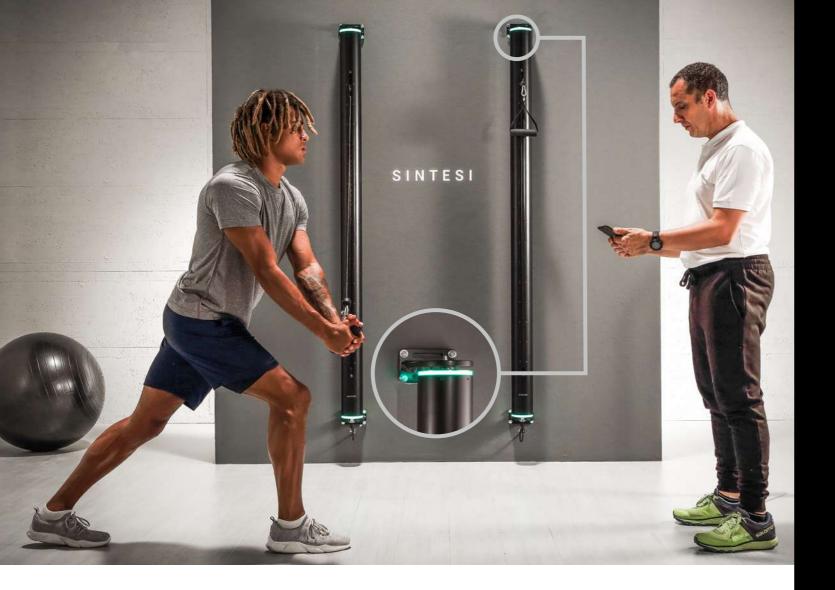

**FULL BODY** 

WORKOUT

WITH VISUAL DATA FEEDBACK

THE MECHANISM technically defined "Dynamic Vectoring System" allows to have a complete freedom of movement, reproducing the behavior of free weights, isotonic machines and much more, electronically adapting the device to any tipe of practice and for each training requirement.

This makes SINTESI as well as a Gym, also a valuable assistant able to recommend, track and stimulate the user, customizing the training experience.

**SINTESI** is an innovative device that provides a new way of doing physical activity both in sport and in rehabilitation. Its technology is based on the use of electric motors to generate a load that simulates the one of the most varied equipments used in gyms.

All working parameters are set by a simple tablet that is always connected to the machine and shows in real time relevant and objective data on training, with the ability to store and compare them, to allow the trainer to develope "workouts" always at their best.