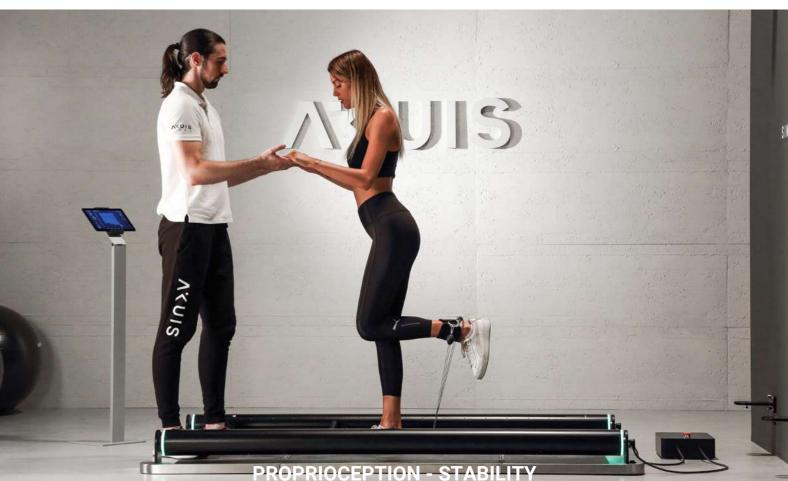

Seated Neutral Grip Pulley Row



Lat machine





## IN HORIZONTAL A SOLID WORKBASE

Thanks to the platform accessory, it is possible to position the tubolar modules horizontally with the same rapid fastening/unfastening system. In this configuration it is possible to perform multiple exsercises in a reduced space (214 X 100 cm), both inside and outside of the platform

that has been specifically designed to ensure a solid stability on the ground and sized for a convenient use of any bench or step. It also allows a total accessibility even in cases of users with disabilities.

#### **SOME HORIZONTAL WORKOUT EXAMPLES**

**Lateral Rises** 



Chest Fly



**Biceps Curl** 



Lateral leg abduction



Leg Extension



Jump



## A FITNESS LAB ALL-IN ONE

## WHAT YOU CAN DO WITH SINTESI





















TRAINING





## THE DIGITAL LOAD

#### A NEW KIND OF WORKOUT

Unlike traditional weights (dumbbels or isotonic machines), the electric motors technology allows to obtain a smooth and constant resistance which is not affected by torque and gravity. This greatly enhances the recruitment of muscle groups, during the movement, improving the result in less time.

In addition, the load can be varied in real time and deactivated at any time. In this way laborious handling operations of the fisical weights are eliminated, improving the professional operativness and reducing the risk of accidents.

### DYNAMIC VECTORING

#### FREEDOM OF MOVEMENT

Thanks to this patented technology, the load of exercise is always perpendicular to the ground or in other directions for any training