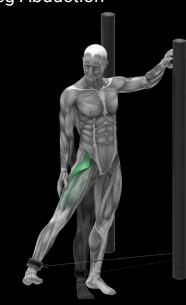

#### **SOME VERTICAL WORKOUT EXAMPLES**

Full-body thrusts

Standing Leg Abduction

Seated Neutral Grip Pulley Row

Lat machine