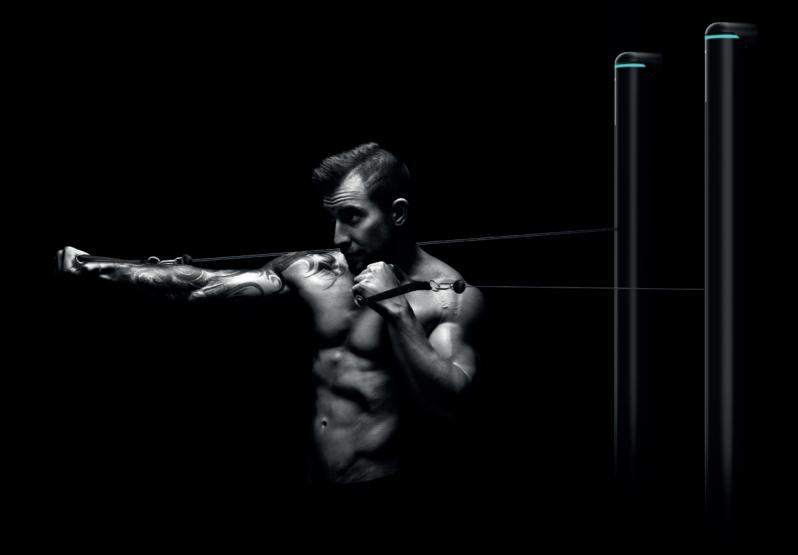

## ENGAGING AND HARMONIC WORKOUT

A complete training session, customized and monitorized with an unique device which provides harmonic, consistent and comparable data

**FULL BODY** 

WORKOUT

WITH VISUAL DATA FEEDBACK

THE MECHANISM technically defined "Dynamic Vectoring System" allows to have a complete freedom of movement, reproducing the behavior of free weights, isotonic machines and much more, electronically adapting the device to any tipe of practice and for each training requirement.

### DYNAMIC VECTORING

#### FREEDOM OF MOVEMENT

Thanks to this patented technology, the load of exercise is always perpendicular to the ground or in other directions for any training requirements. It is possible to set a variable angle from 0° to 45°, mainteining