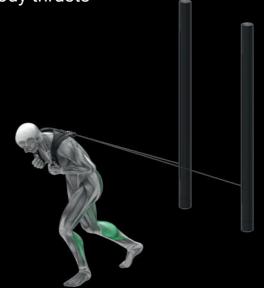

#### **SOME VERTICAL WORKOUT EXAMPLES**

Full-body thrusts

Standing Leg Abduction

Seated Neutral Grip Pulley Row

Lat machine