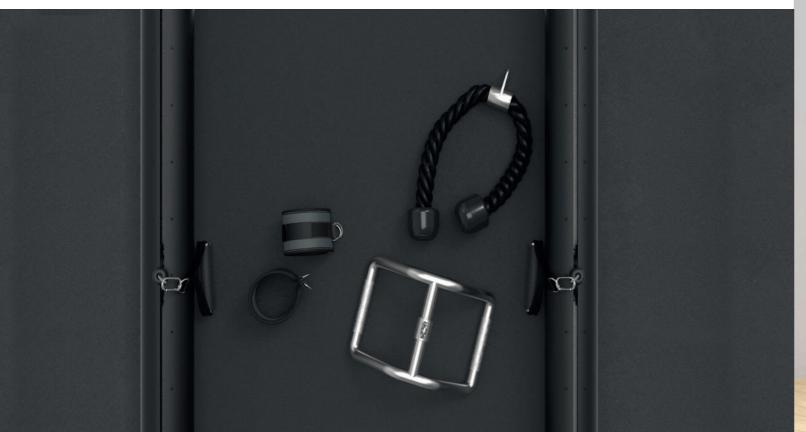

## THE ACCESSORIES

EXTEND THE POWER OF SINTESI WITH DIFFERENT ACCESSORIES

**DOUBLE HANDLE** 

**ANKLE** 

**SINTESI FOOTBOARD** 

**SQUAT BELT** 