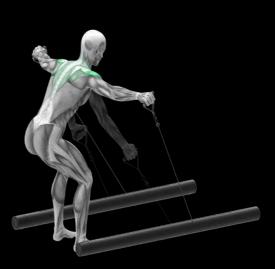

#### **SOME HORIZONTAL WORKOUT EXAMPLES**

**Lateral Rises** 

Chest Fly

**Biceps Curl** 

Lateral leg abduction

Leg Extension

Jump