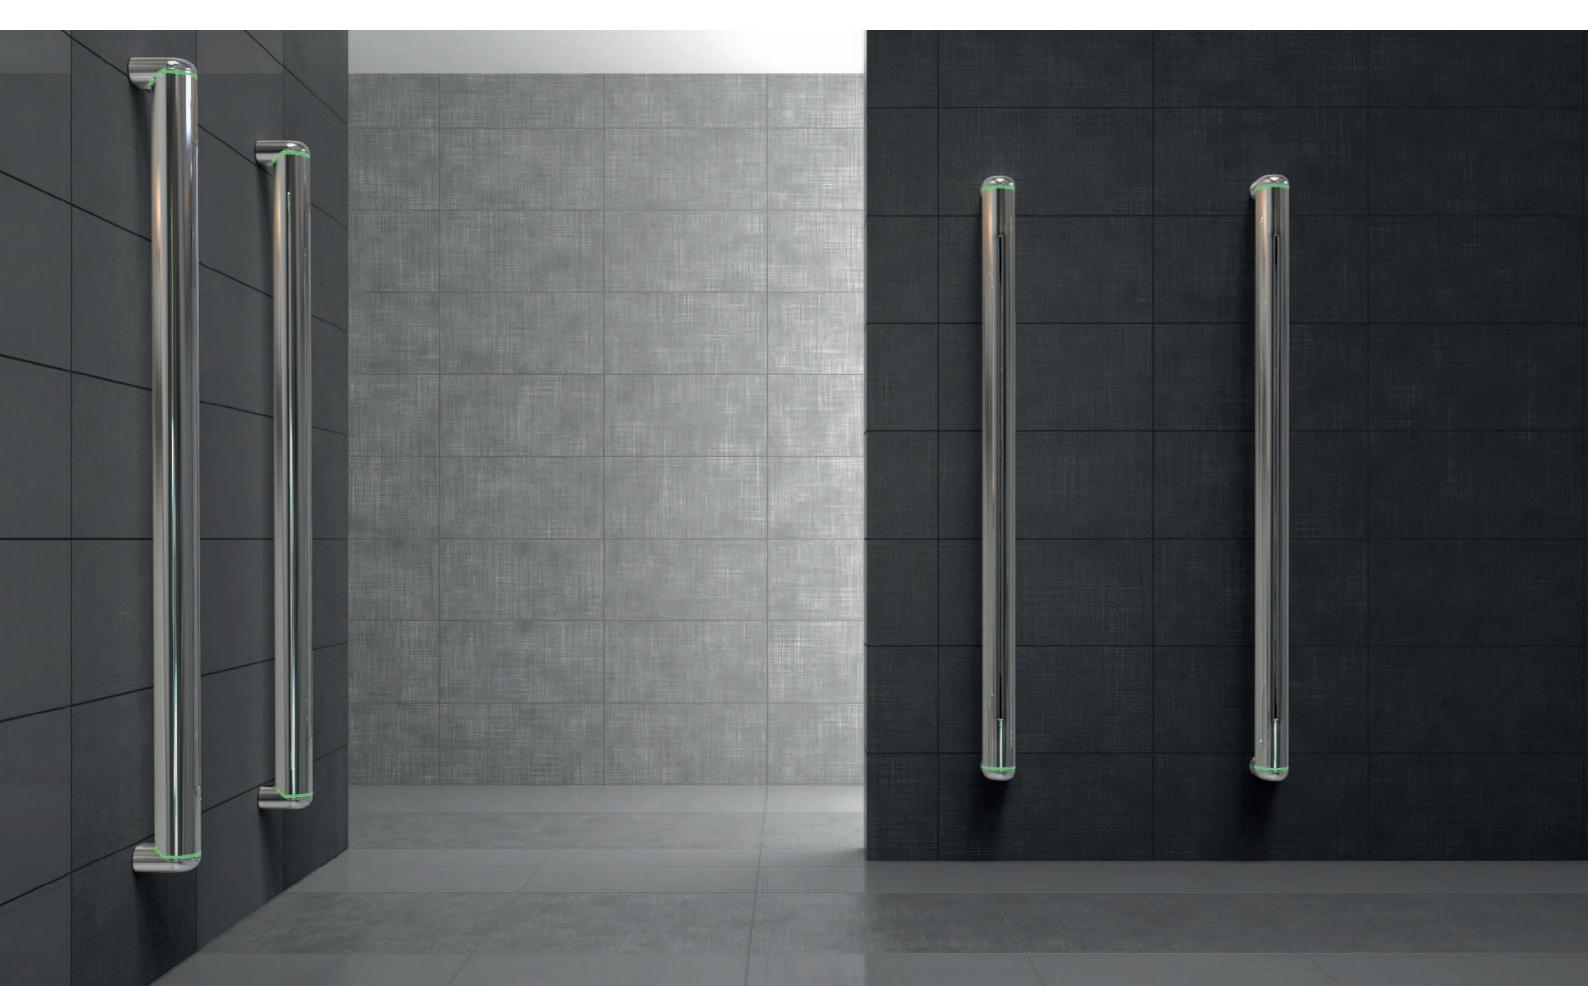

## **IN VERTICAL**

## A VERY REDUCED SPACE REQUIRED

The two tubolar modules can be applied directly to a wall, thanks to the simple brackets provided with rapid attachment/ detachment. You can pre-install additional brackets in

other environments and use the same modules without limitations. This configuration allows to easily optimize the space.

A single module wights less than 9 kg and can generate a load up to 50 kg (for a total of 100 kg)