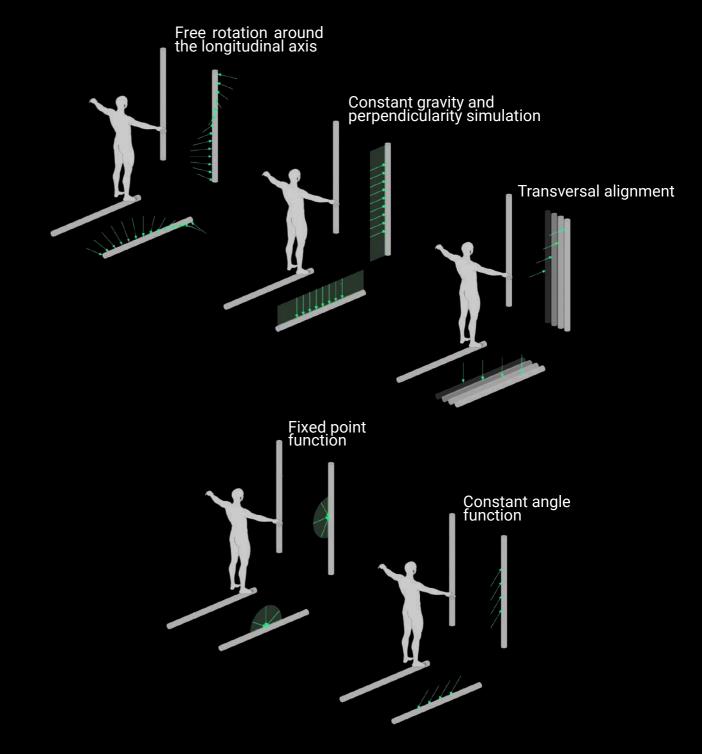

### DYNAMIC VECTORING

#### FREEDOM OF MOVEMENT

Thanks to this patented technology, the load of exercise is always perpendicular to the ground or in other directions for any training requirements. It is possible to set a variable angle from 0° to 45°, mainteining

then always constant the vector component, or set a fixed point of the cable exit. This allows you to fit the natural biomechanics of human body.