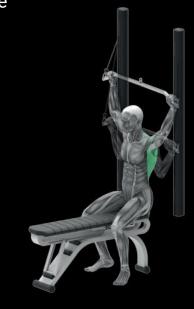

#### **SOME VERTICAL WORKOUT EXAMPLES**

Full-body thrusts

Standing Leg Abduction

Seated Neutral Grip Pulley Row

Lat machine