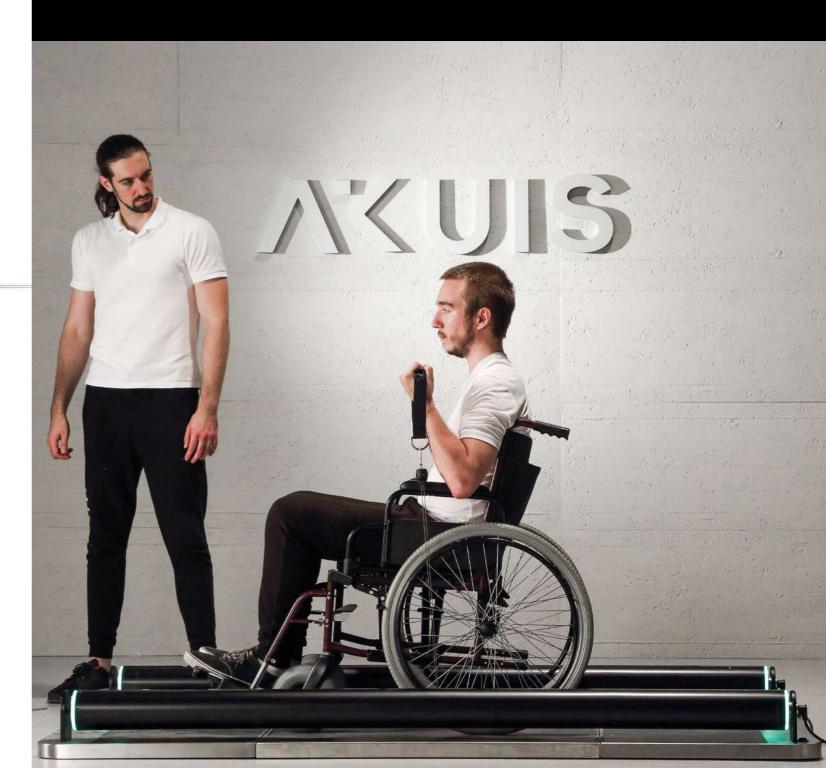

# PEOPLE WITH RESTRICTED MOBILITY CAN EASILY PRACTICE

The size of the platform (214 X 100 cm) allows people in wheelchairs to work out in full freedom and control.

#### ACCESSIBILITY

People in wheelchairs can practice very easily