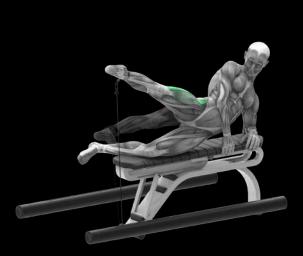

## IN HORIZONTAL A SOLID WORKBASE

Thanks to the platform accessory, it is possible to position the tubolar modules horizontally with the same rapid fastening/unfastening system. In this configuration it is possible to perform multiple exsercises in a reduced space (214 X 100 cm), both inside and outside of the platform

that has been specifically designed to ensure a solid stability on the ground and sized for a convenient use of any bench or step. It also allows a total accessibility even in cases of users with disabilities.

#### **SOME HORIZONTAL WORKOUT EXAMPLES**

**Lateral Rises** 

Chest Fly

**Biceps Curl** 

Lateral leg abduction

Leg Extension

Jump