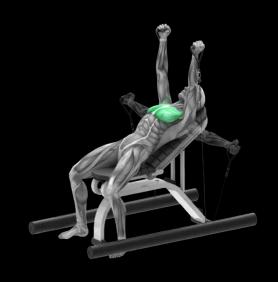

#### **SOME HORIZONTAL WORKOUT EXAMPLES**

**Lateral Rises** 

Chest Fly

**Biceps Curl** 

Lateral leg abduction

Leg Extension

Jump