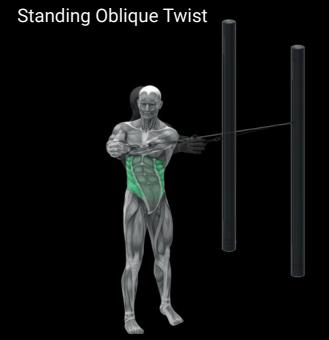

#### **SOME VERTICAL WORKOUT EXAMPLES**

Full-body thrusts

Standing Leg Abduction

Seated Neutral Grip Pulley Row

Lat machine

#### **SOME HORIZONTAL WORKOUT EXAMPLES**

**Lateral Rises** 

Chest Fly

**Biceps Curl** 

Lateral leg abduction

Leg Extension

Jump