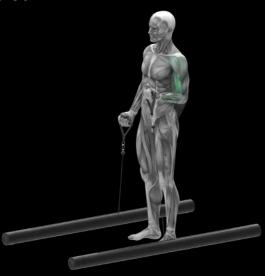

#### **SOME VERTICAL WORKOUT EXAMPLES**

Full-body thrusts

Standing Leg Abduction

Seated Neutral Grip Pulley Row

Lat machine

#### **SOME HORIZONTAL WORKOUT EXAMPLES**

**Lateral Rises** 

Chest Fly

**Biceps Curl** 

Lateral leg abduction

Leg Extension

Jump